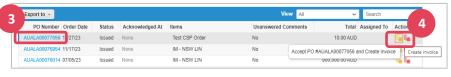

### LOCATING THE PURCHASE ORDER

Using the CSP, you can create an invoice using the PO Flip method.

- 1. Select 'Invoices' on the top menu bar.
- 2. Select 'Create Invoice from PO'.
- 3. Locate the Purchase Order you wish to invoice against from the list.
- 4. Select the Gold Coin Stack. Hovering your cursor over the Gold Coin Stack will display the 'Create Invoice' option. Note: The Red Stack is for creating a Credit Note.