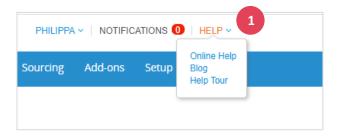

# WHERE TO GO IF YOU NEED HELP

1. Select the HELP menu on the CSP (located at the top right of screen).