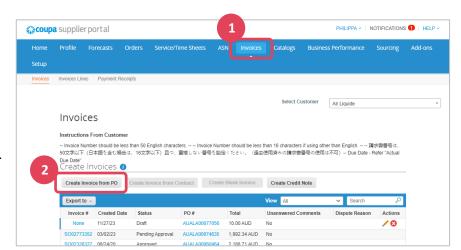

### LOCATING THE PURCHASE ORDER

Using the CSP, you can create an invoice using the PO Flip method.

- 1. Select 'Invoices' on the top menu bar.
- 2. Select 'Create Invoice from PO'.
- 3. Locate the Purchase Order you wish to invoice against from the list.
- 4. Select the Gold Coin Stack. Hovering your cursor over the Gold Coin Stack will display the 'Create Invoice' option. Note: The Red Stack is for creating a Credit Note.