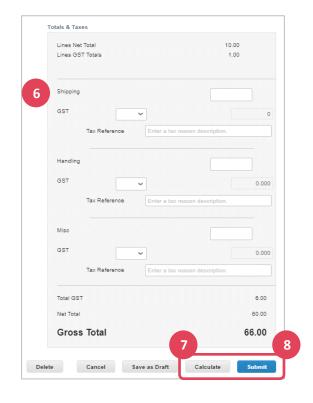

# OTHER TOTALS & TAXES (eg. Shipping)

- 6. Add Shipping fee if applicable.
- 7. Select 'Calculate' to check the Gross Total matches your invoice total.
- 8. Select 'Submit' when complete.

Your invoice will be submitted to Air Liquide to process for payment.