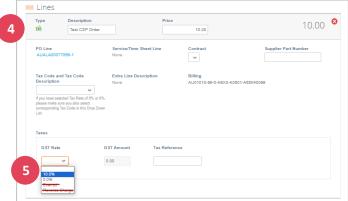

## THE LINES SECTION

4. The lines on the invoice will match the purchase order.

Delete any lines that you are not invoicing for.

5. Select the GST rate.

Do not select Exempt or Reverse Charge.