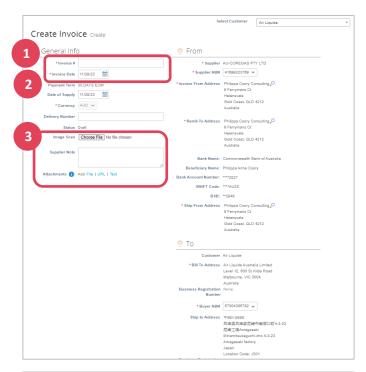

#### **CREATING AN INVOICE**

- 1. Enter your Invoice Number.
- 2. Enter the Invoice Date.
- 3. Attach an Invoice or Statement which details the Products and/or services purchased.

Note: You can also add any notes here about the delivery, and attach additional supporting files.